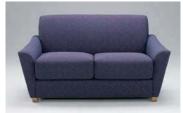

**SF6101** Lenox Chair 30.5"d x 37"w x 32.5"h 23" arm ht 17.5" seat ht

**SF6102** Lenox Two-Seat Sofa 30.5"d x 58"w x 32.5"h 23" arm ht 17.5" seat ht

**SF6103** Lenox Three-Seat Sofa 30.5"d x 79"w x 32.5"h 23" arm ht 17.5" seat ht