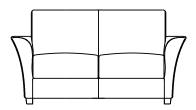

**SF6101** Lenox Chair 30.5"d x 37"w x 32.5"h 23" arm ht 17.5" seat ht

**SF6102** Lenox Two-Seat Sofa 30.5"d x 58"w x 32.5"h 23" arm ht 17.5" seat ht

**SF6103** Lenox Three-Seat Sofa 30.5"d x 79"w x 32.5"h 23" arm ht 17.5" seat ht