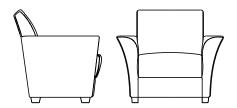

**SF6101** Lenox Chair 30.5"d x 37"w x 32.5"h 23" arm ht 17.5" seat ht

**SF6102** Lenox Two-Seat Sofa 30.5"d x 58"w x 32.5"h 23" arm ht 17.5" seat ht

**SF6103** Lenox Three-Seat Sofa 30.5"d x 79"w x 32.5"h 23" arm ht 17.5" seat ht