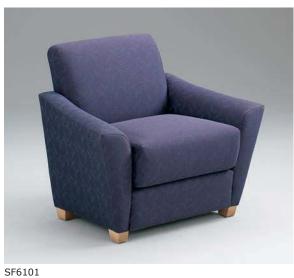

SF6101

SF6102 SF6103

Solid hardwood and hardwood ply CNC puzzle cut interior frames. Cushions feature high-resiliency foam over arched tempered sinuous springs. Seat cushions with removable covers are secured in place with elastic straps that disengage for ease of maintenance. Available with Bio-based foam and Eco-friendly fabrics.

**SF6101** Lenox Chair 30.5"d x 37"w x 32.5"h 23" arm ht 17.5" seat ht

**SF6102** Lenox Two-Seat Sofa 30.5"d x 58"w x 32.5"h 23" arm ht 17.5" seat ht

**SF6103** Lenox Three-Seat Sofa 30.5"d x 79"w x 32.5"h 23" arm ht 17.5" seat ht