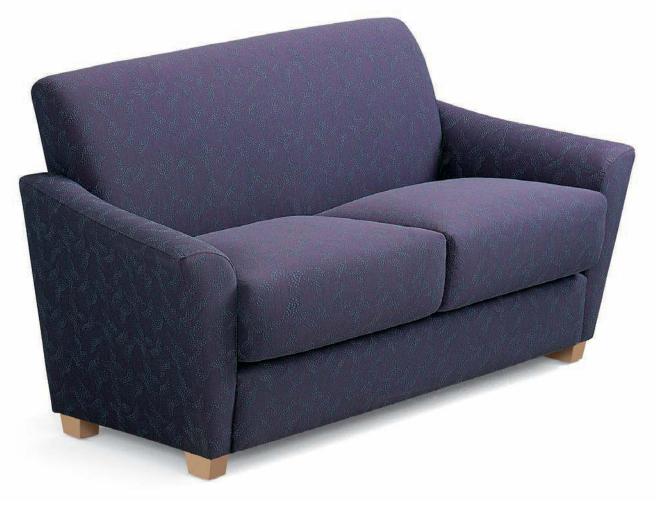

**SF6101** Lenox Chair 30.5"d x 37"w x 32.5"h 23" arm ht 17.5" seat ht

**SF6102** Lenox Two-Seat Sofa 30.5"d x 58"w x 32.5"h 23" arm ht 17.5" seat ht

**SF6103** Lenox Three-Seat Sofa 30.5"d x 79"w x 32.5"h 23" arm ht 17.5" seat ht