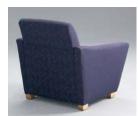

**SF6101** Lenox Chair 30.5"d x 37"w x 32.5"h 23" arm ht 17.5" seat ht

**SF6102** Lenox Two-Seat Sofa 30.5"d x 58"w x 32.5"h 23" arm ht 17.5" seat ht

**SF6103** Lenox Three-Seat Sofa 30.5"d x 79"w x 32.5"h 23" arm ht 17.5" seat ht