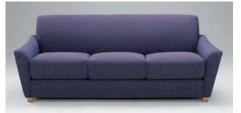

**SF6101** Lenox Chair 30.5"d x 37"w x 32.5"h 23" arm ht 17.5" seat ht

**SF6102** Lenox Two-Seat Sofa 30.5"d x 58"w x 32.5"h 23" arm ht 17.5" seat ht

**SF6103** Lenox Three-Seat Sofa 30.5"d x 79"w x 32.5"h 23" arm ht 17.5" seat ht