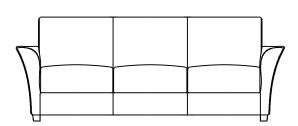

**SF6101** Lenox Chair 30.5"d x 37"w x 32.5"h 23" arm ht 17.5" seat ht

**SF6102** Lenox Two-Seat Sofa 30.5"d x 58"w x 32.5"h 23" arm ht 17.5" seat ht

**SF6103** Lenox Three-Seat Sofa 30.5"d x 79"w x 32.5"h 23" arm ht 17.5" seat ht